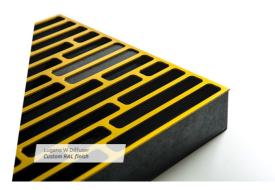

#### (FG - LW) Lacquered Wood Finishes

FG | (L21) Gloss White | White Interior

FG | (L09) Classic Gold

FG | Custom RAL