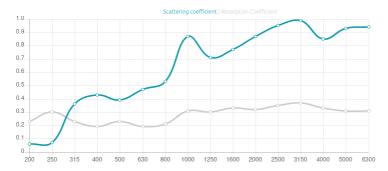

#### Performance

# Features

Type: 2D - QRD Diffuser Scattering range: 350 Hz to 6000 Hz

This product is available in the following Fire Rate: FG | Furniture Grade

PRODUCT COMPOSITION:

Lugano| Natural wood veneer (FG)

- Natural wood veneer