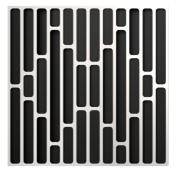

# Lugano W - Diffuser

# Wooden QRD Diffuser

# Wooden QRD Diffuser

Lugano Diffuser is created using a bidirectional QRD pattern, designed to evenly scatter incoming waves on any axis. Lugano's large depth allows it to work efficiency on a broadband frequency spectrum, especially at lower frequencies. The scattering range begins at 350 Hz, going up to 4000 Hz.  $Lugano\ is\ a\ high\ quality\ and\ high\ performance\ solution\ for\ Hi-Fi\ and\ Home\ Cinemas,\ available\ in\ several\ woods\ and\ finishes.\ Lugano\ is\ simply\ installed$ hung on 4 screws (Template included).