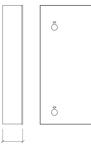

# Dimensions:

FG - LW | 595x595x100mm | 6.4 Kg FG - NW | 595x595x100mm | 6.38 Kg

# Wooden QRD Diffuser

Lugano Diffuser is created using a bidirectional QRD pattern, designed to evenly scatter incoming waves on any axis. Lugano's large depth allows it to work efficiency on a broadband frequency spectrum, especially at lower frequencies. The scattering range begins at 350 Hz, going up to 4000 Hz.  $Lugano\ is\ a\ high\ quality\ and\ high\ performance\ solution\ for\ Hi-Fi\ and\ Home\ Cinemas,\ available\ in\ several\ woods\ and\ finishes.\ Lugano\ is\ simply\ installed$ hung on 4 screws (Template included).