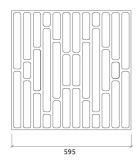

# Dimensions:

FG - LW | 595x595x100mm | 6.4 Kg FG - NW | 595x595x100mm | 6.38 Kg