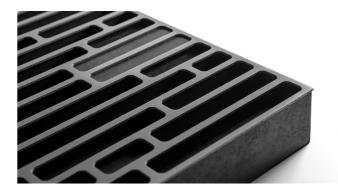

# Wooden QRD Diffuser

Lugano Diffuser is created using a bidirectional QRD pattern, designed to evenly scatter incoming waves on any axis. Lugano's large depth allows it to work efficiency on a broadband frequency spectrum, especially at lower frequencies. The scattering range begins at 350 Hz, going up to 4000 Hz.  $Lugano\ is\ a\ high\ quality\ and\ high\ performance\ solution\ for\ Hi-Fi\ and\ Home\ Cinemas,\ available\ in\ several\ woods\ and\ finishes.\ Lugano\ is\ simply\ installed$ hung on 4 screws (Template included).