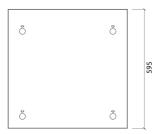

# Dimensions:

FG - LW | 595x595x100mm | 6.4 Kg FG - NW | 595x595x100mm | 6.38 Kg